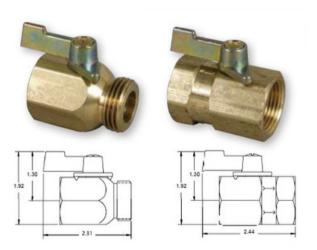

## **075 Series Ball Valve**

## **Design Considerations**

The 075 Series One-Way Ball Valve compact design has a one piece body construction to cover 3/4" NPT and Garden Hose Thread end configuration applications. The 075 Ball Valve Series is rated to 125 psi and will support flow and pressure only in the flow direction. The Zinc Die Cast Lever Handle is standard. Handles can be ordered reversed - to lie over the outlet when the valve is in the open position.

# Specifications:

Ball Through Hole Diameter- .625

| Material Options | Brass Body, Nickel Plated Brass Ball Segment, Teflon® Seat, Brass Handle Screw                                                                                                                                |
|------------------|---------------------------------------------------------------------------------------------------------------------------------------------------------------------------------------------------------------|
| Seal Options     | Buna-N, Fluoroelastomer (Viton®)                                                                                                                                                                              |
| Body Options     | 3/4 Female Garden Hose x $3/4$ Male Garden Hose $3/4$ Female NPT x $3/4$ Male Garden Hose $3/4$ Female NPT x $3/4$ Female NPT $3/4$ Female NPT $3/4$ Female Garden Hose x $3/4$ Male Garden Hose x $3/8$ FNPT |
| Handle Options   | Zinc Die Cast Lever (Standard)                                                                                                                                                                                |
| Plating Options  | No Plating (Standard), Nickel                                                                                                                                                                                 |